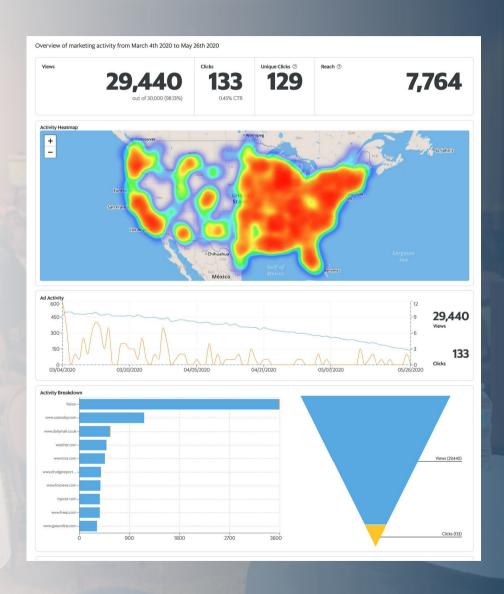

#### **QUANTIFIABLE RESULTS WITH**

Receive detailed reports that allow you to see your campaign results in real-time including impressions, clicks, and geographical locations of ads served.