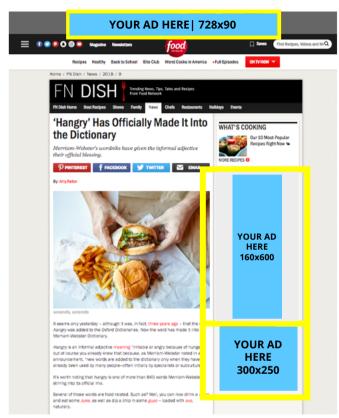

#### All sizes include:

Leaderboard

728x90

Wide Skyscraper

160x600

**Square Pop-Up** 

300x250