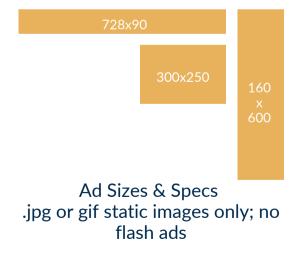

#### All sizes include:

Leaderboard

728x90

Wide Skyscraper

160x600

**Square Pop-Up** 

300x250